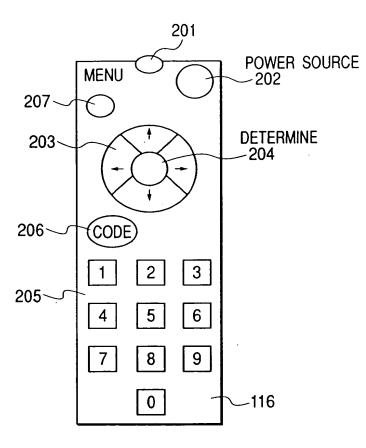

IL: EL17652119US

EX

1

COSS472 . COCSCC

FIG. 1B



FROM FIG. 1A



 $\mathbf{Y}$ 



FIG. 3



.



.

:

#### FIG. 5

RESERVED/RECORDED PROGRAM TABLE (256 ENTRIES) PROGRAM TIME OF PROGRAM CAST STATUS CH SCORE MEDIA DAY DETAIL NAME ETC. RESERVED EEE **BS14** VTR XXXXXX XXXXXX XXXXXX XXXXXX GGG **BS22 VTR** RESERVED XXXXXX XXXXXX XXXXXX XXXXXX :

#### FIG. 6

PREFERRED PROGRAM TABLE (15 ENTRIES)

| PROGRAM<br>NAME | TIME OF<br>DAY | СН    | PROGRAM<br>DETAIL | CAST<br>ETC. | SCORE  |
|-----------------|----------------|-------|-------------------|--------------|--------|
| AAA             | XXXXXX         | CS121 | XXXXXX            | XXXXXX       | XXXXXX |
| BBB             | XXXXXX         | CS130 | XXXXXX            | XXXXXX       | XXXXXX |
| CCC             | XXXXXX         | BS44  | XXXXXX            | XXXXXX       | XXXXXX |

| EEE | XXXXXX | BS14 | XXXXXX | XXXXX